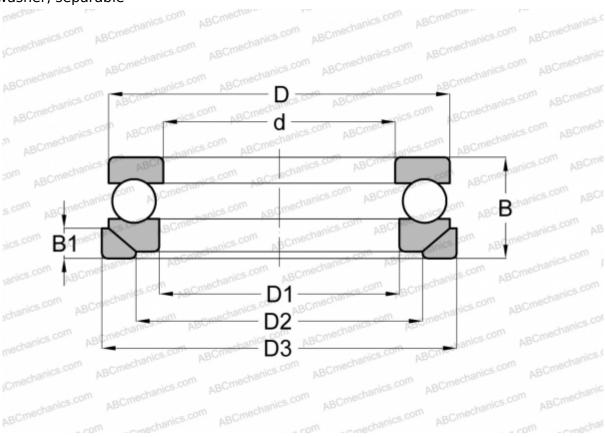

## **Technical specification**

| DIMENSIONS, MM |         |
|----------------|---------|
| d              | 75,000  |
| D              | 135,000 |
| D1             | 77,000  |
| D2             | 105,000 |
| D3             | 140,000 |
| В              | 52,000  |
| B1             | 15,000  |
| WEIGHT, KG     | 3,200   |
| MANUFACTURER   | SKF     |