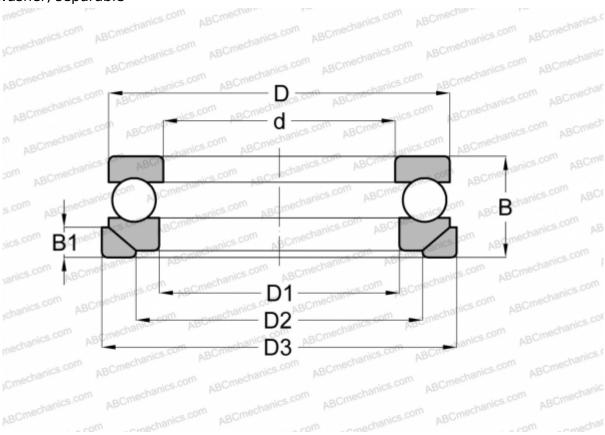

## **53315 U NSK**

Thrust ball bearings

TYPE: Ball bearings, Thrust ball bearing, Single direction, With spherical housing locating washer and seating washer, separable

## **Technical specification**

| DIMENSIONS, MM |            | INTERCHANGE |                    |
|----------------|------------|-------------|--------------------|
| d              | 75,000     | SKF         | <u>53315+U 315</u> |
| D              | 135,000    | STEYR       | <u>53315 U</u>     |
| D1             | 77,000     |             |                    |
| D2             | 105,000    |             |                    |
| D3             | 140,000    |             |                    |
| В              | 52,000     |             |                    |
| B1             | 15,000     |             |                    |
| WEIGHT, KG     | 3,270      |             |                    |
| MANUFACTURER   | NSK        |             |                    |
| INTERCHANGE    |            |             |                    |
| ABC            | 53315+U315 |             |                    |
| FAG            | 53315+U315 |             |                    |
| RIV            | MR 75      |             |                    |