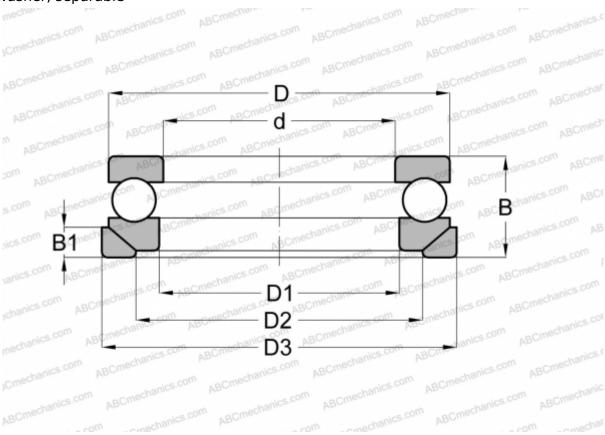

## **Technical specification**

| DIMENSIONS, MM |            |
|----------------|------------|
| d              | 75,000     |
| D              | 160,000    |
| D1             | 78,000     |
| D2             | 115,000    |
| D3             | 165,000    |
| В              | 75,000     |
| B1             | 21,000     |
| WEIGHT, KG     | 8,100      |
| MANUFACTURER   | SKF        |
| INTERCHANGE    |            |
| ABC            | 53415+U415 |