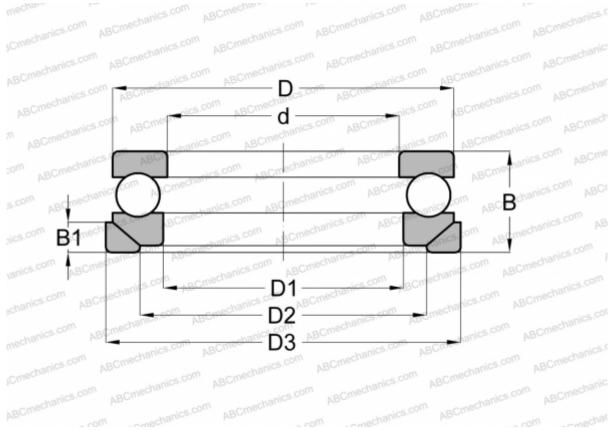

## **Technical specification**

| DIMENSIONS, MM |                    | INTERCHANGE |                |
|----------------|--------------------|-------------|----------------|
| d              | 80,000             | STEYR       | <u>53216 U</u> |
| D              | 115,000            | NSK         | <u>53216 U</u> |
| D1             | 82,000             |             |                |
| D2             | 98,000             |             |                |
| D3             | 120,000            |             |                |
| В              | 33,000             |             |                |
| B1             | 10,000             |             |                |
| WEIGHT, KG     | 1,152              |             |                |
| MANUFACTURER   | ABC                |             |                |
| INTERCHANGE    |                    |             |                |
| FAG            | <u>53216+U216</u>  |             |                |
| RIV            | <u>LR 80</u>       |             |                |
| SKF            | <u>53216+U 216</u> |             |                |
|                |                    |             |                |