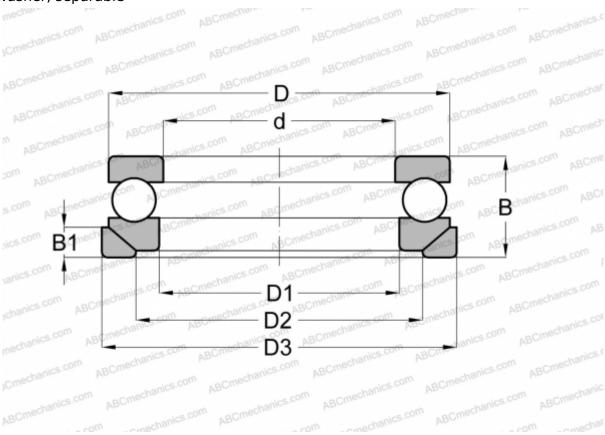

# DIMENSIONS, MM d 80,000 D 115,000 D1 82,000 D2 98,000 D3 120,000 B 33,000 B1 10,000

WEIGHT, KG 1,100

MANUFACTURER SKF