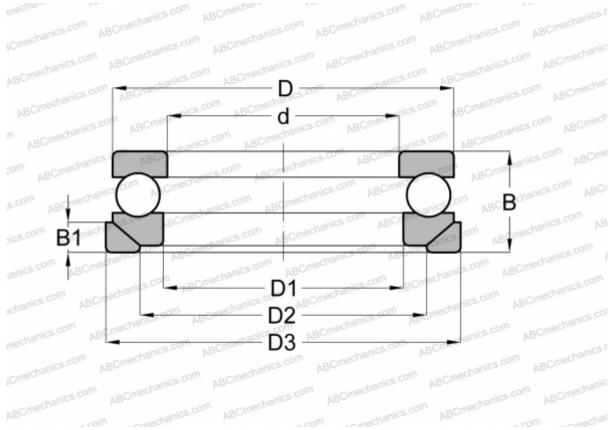

## **Technical specification**

| DIMENSIONS, MM |              | INTERCHANGE |                |
|----------------|--------------|-------------|----------------|
| d              | 80,000       | SKF         | 53216+U 216    |
| D              | 115,000      | NSK         | <u>53216 U</u> |
| D1             | 82,000       |             |                |
| D2             | 98,000       |             |                |
| D3             | 120,000      |             |                |
| В              | 33,000       |             |                |
| B1             | 10,000       |             |                |
| WEIGHT, KG     | 1,152        |             |                |
| MANUFACTURER   | <b>STEYR</b> |             |                |
| INTERCHANGE    |              |             |                |
| ABC            | 53216+U216   |             |                |
| FAG            | 53216+U216   |             |                |
| RIV            | <u>LR 80</u> |             |                |
|                |              |             |                |