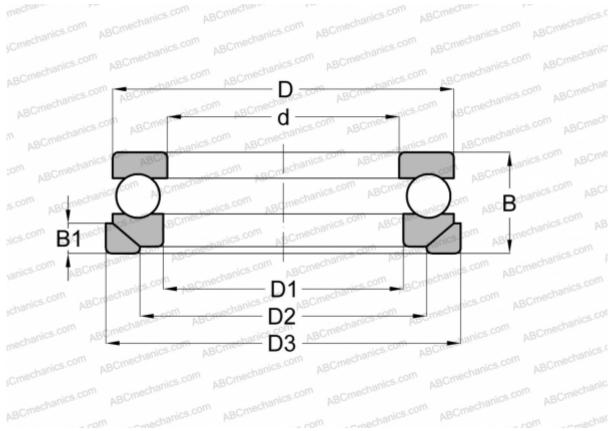

## **Technical specification**

| DIMENSIONS, MM |                   | INTERCHANGE |                |
|----------------|-------------------|-------------|----------------|
| d              | 80,000            | SKF         | 53216+U 216    |
| D              | 115,000           | STEYR       | <u>53216 U</u> |
| D1             | 82,000            |             |                |
| D2             | 98,000            |             |                |
| D3             | 120,000           |             |                |
| В              | 33,000            |             |                |
| B1             | 10,000            |             |                |
| WEIGHT, KG     | 1,152             |             |                |
| MANUFACTURER   | <u>NSK</u>        |             |                |
| INTERCHANGE    |                   |             |                |
| ABC            | <u>53216+U216</u> |             |                |
| FAG            | 53216+U216        |             |                |
| RIV            | <u>LR 80</u>      |             |                |
|                |                   |             |                |