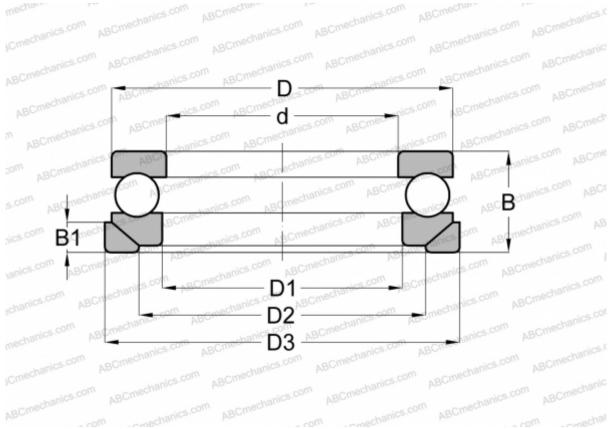

## **Technical specification**

| DIMENSIONS, MM |                    | INTERCHANGE |                |
|----------------|--------------------|-------------|----------------|
| d              | 80,000             | STEYR       | <u>53316 U</u> |
| D              | 140,000            | NSK         | <u>53316 U</u> |
| D1             | 82,000             |             |                |
| D2             | 110,000            |             |                |
| D3             | 145,000            |             |                |
| В              | 52,000             |             |                |
| B1             | 15,000             |             |                |
| WEIGHT, KG     | 3,429              |             |                |
| MANUFACTURER   | <u>RIV</u>         |             |                |
| INTERCHANGE    |                    |             |                |
| ABC            | <u>53316+U316</u>  |             |                |
| FAG            | <u>53316+U316</u>  |             |                |
| SKF            | <u>53316+U 316</u> |             |                |
|                |                    |             |                |