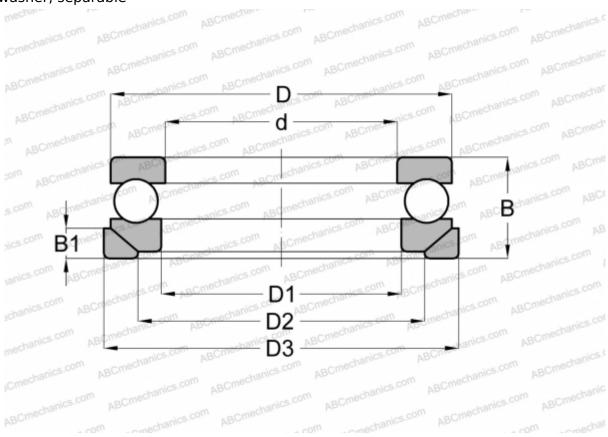

#### **DIMENSIONS, MM** d 80,000 D 140,000 D1 82,000 110,000 D2 145,000 D3 В 52,000 В1 15,000 WEIGHT, KG 3,300 **MANUFACTURER SKF**