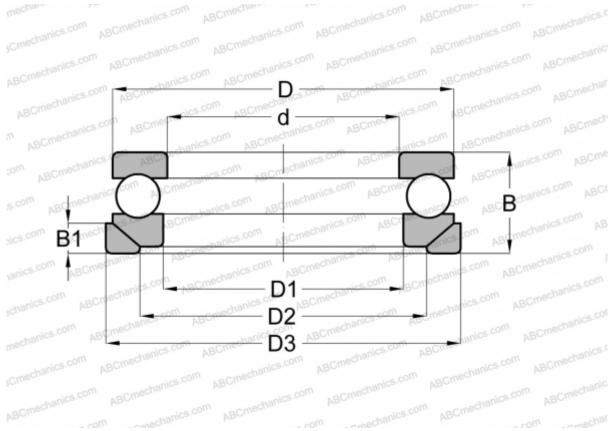

## **Technical specification**

| DIMENSIONS, MM |                   | INTERCHANGE |                    |
|----------------|-------------------|-------------|--------------------|
| d              | 80,000            | SKF         | <u>53316+U 316</u> |
| D              | 140,000           | STEYR       | <u>53316 U</u>     |
| D1             | 82,000            |             |                    |
| D2             | 110,000           |             |                    |
| D3             | 145,000           |             |                    |
| В              | 52,000            |             |                    |
| B1             | 15,000            |             |                    |
| WEIGHT, KG     | 3,429             |             |                    |
| MANUFACTURER   | <u>NSK</u>        |             |                    |
| INTERCHANGE    |                   |             |                    |
| ABC            | <u>53316+U316</u> |             |                    |
| FAG            | <u>53316+U316</u> |             |                    |
| RIV            | <u>MR 80</u>      |             |                    |
|                |                   |             |                    |