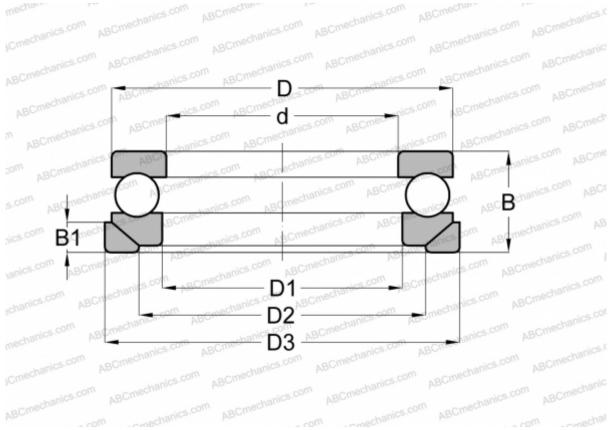

## **Technical specification**

| DIMENSIONS, MM |                    | INTERCHANGE |                |
|----------------|--------------------|-------------|----------------|
| d              | 85,000             | STEYR       | <u>53217 U</u> |
| D              | 125,000            | NSK         | <u>53217 U</u> |
| D1             | 88,000             |             |                |
| D2             | 105,000            |             |                |
| D3             | 130,000            |             |                |
| В              | 37,000             |             |                |
| B1             | 11,000             |             |                |
| WEIGHT, KG     | 1,569              |             |                |
| MANUFACTURER   | FAG                |             |                |
| INTERCHANGE    |                    |             |                |
| ABC            | <u>53217+U217</u>  |             |                |
| RIV            | <u>LR 85</u>       |             |                |
| SKF            | <u>53217+U 217</u> |             |                |
|                |                    |             |                |