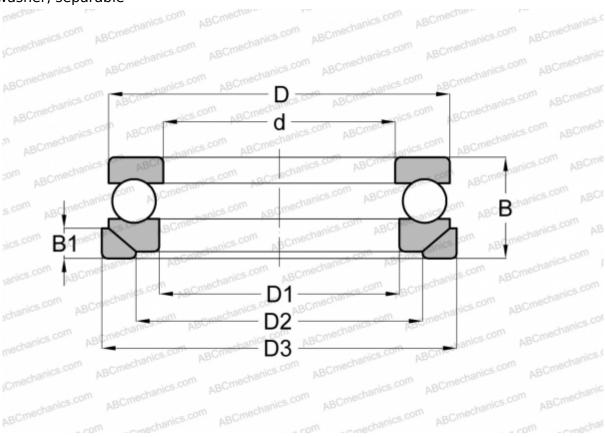

## **Technical specification**

| DIMENSIONS, MM |         |
|----------------|---------|
| d              | 85,000  |
| D              | 125,000 |
| D1             | 88,000  |
| D2             | 105,000 |
| D3             | 130,000 |
| В              | 37,000  |
| B1             | 11,000  |
| WEIGHT, KG     | 1,500   |
| MANUFACTURER   | SKF     |