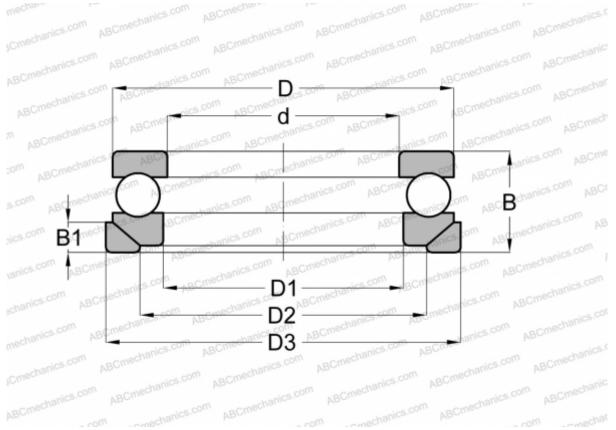

## **Technical specification**

| DIMENSIONS, MM |                   | INTERCHANGE |                    |
|----------------|-------------------|-------------|--------------------|
| d              | 85,000            | SKF         | <u>53217+U 217</u> |
| D              | 125,000           | STEYR       | <u>53217 U</u>     |
| D1             | 88,000            |             |                    |
| D2             | 105,000           |             |                    |
| D3             | 130,000           |             |                    |
| В              | 37,000            |             |                    |
| B1             | 11,000            |             |                    |
| WEIGHT, KG     | 1,569             |             |                    |
| MANUFACTURER   | <u>NSK</u>        |             |                    |
| INTERCHANGE    |                   |             |                    |
| ABC            | <u>53217+U217</u> |             |                    |
| FAG            | <u>53217+U217</u> |             |                    |
| RIV            | <u>LR 85</u>      |             |                    |
|                |                   |             |                    |