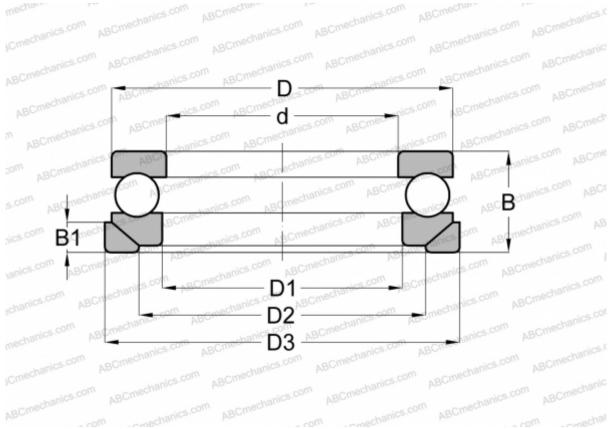

## 53317+U317 FAG

Thrust ball bearings

TYPE: Ball bearings, Thrust ball bearing, Single direction, With spherical housing locating washer and seating washer, separable

## **Technical specification**

| DIMENSIONS, MM |                    | INTERCHANGE |                |
|----------------|--------------------|-------------|----------------|
| d              | 85,000             | STEYR       | <u>53317 U</u> |
| D              | 150,000            | NSK         | <u>53317 U</u> |
| D1             | 88,000             |             |                |
| D2             | 115,000            |             |                |
| D3             | 155,000            |             |                |
| В              | 58,000             |             |                |
| B1             | 17,500             |             |                |
| WEIGHT, KG     | 4,441              |             |                |
| MANUFACTURER   | FAG                |             |                |
| INTERCHANGE    |                    |             |                |
| ABC            | <u>53317+U317</u>  |             |                |
| RIV            | <u>MR 85</u>       |             |                |
| SKF            | <u>53317+U 317</u> |             |                |
|                |                    |             |                |