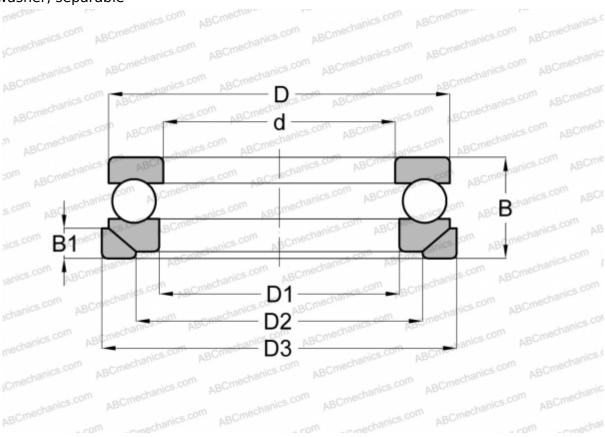

## **Technical specification**

| DIMENSIONS, MM   |         |  |  |  |  |  |
|------------------|---------|--|--|--|--|--|
| d                | 85,000  |  |  |  |  |  |
| D                | 150,000 |  |  |  |  |  |
| D1               | 88,000  |  |  |  |  |  |
| D2               | 115,000 |  |  |  |  |  |
| D3               | 155,000 |  |  |  |  |  |
| В                | 58,000  |  |  |  |  |  |
| B1               | 17,500  |  |  |  |  |  |
| WEIGHT, KG       | 4,350   |  |  |  |  |  |
| MANUFACTURER SKF |         |  |  |  |  |  |
| INTERCUANCE      |         |  |  |  |  |  |