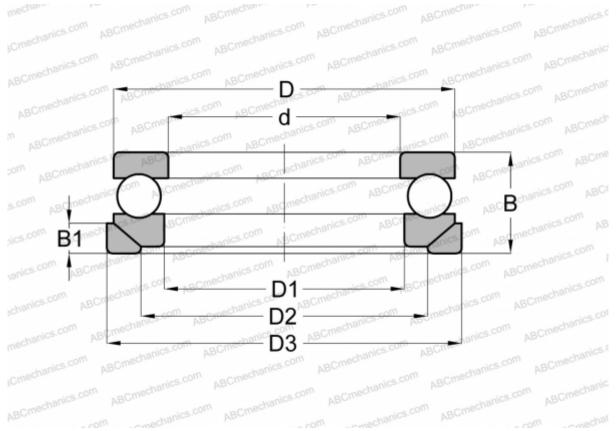

## **Technical specification**

| DIMENSIONS, MM |                                   | INTERCHANGE |                    |
|----------------|-----------------------------------|-------------|--------------------|
| d              | 85,000                            | SKF         | <u>53317+U 317</u> |
| D              | 150,000                           | NSK         | <u>53317 U</u>     |
| D1             | 88,000                            |             |                    |
| D2             | 115,000                           |             |                    |
| D3             | 155,000                           |             |                    |
| В              | 58,000                            |             |                    |
| B1             | 17,500                            |             |                    |
| WEIGHT, KG     | 4,441                             |             |                    |
| MANUFACTURER   | <b>STEYR</b>                      |             |                    |
| INTERCHANGE    |                                   |             |                    |
| ABC            | <u>53317+U317</u>                 |             |                    |
| FAG            | E2217.11217                       |             |                    |
| TAG            | <u>53317+U317</u>                 |             |                    |
| RIV            | <u>53317+0317</u><br><u>MR 85</u> |             |                    |