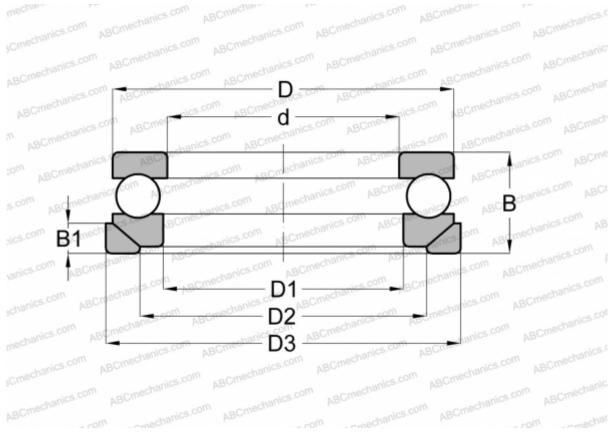

## **Technical specification**

| DIMENSIONS, MM |                   | INTERCHANGE |                    |
|----------------|-------------------|-------------|--------------------|
| d              | 85,000            | SKF         | <u>53317+U 317</u> |
| D              | 150,000           | STEYR       | <u>53317 U</u>     |
| D1             | 88,000            |             |                    |
| D2             | 115,000           |             |                    |
| D3             | 155,000           |             |                    |
| В              | 58,000            |             |                    |
| B1             | 17,500            |             |                    |
| WEIGHT, KG     | 4,441             |             |                    |
| MANUFACTURER   | <u>NSK</u>        |             |                    |
| INTERCHANGE    |                   |             |                    |
| ABC            | <u>53317+U317</u> |             |                    |
| FAG            | <u>53317+U317</u> |             |                    |
| RIV            | <u>MR 85</u>      |             |                    |
|                |                   |             |                    |