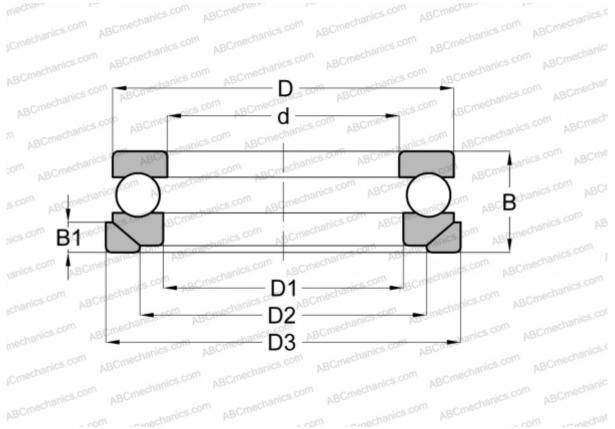

## **Technical specification**

| DIMENSIONS, MM |                    | INTERCHANGE |                |
|----------------|--------------------|-------------|----------------|
| d              | 90,000             | STEYR       | <u>53218 U</u> |
| D              | 135,000            | NSK         | <u>53218 U</u> |
| D1             | 93,000             |             |                |
| D2             | 110,000            |             |                |
| D3             | 140,000            |             |                |
| В              | 42,000             |             |                |
| B1             | 13,500             |             |                |
| WEIGHT, KG     | 2,191              |             |                |
| MANUFACTURER   | ABC                |             |                |
| INTERCHANGE    |                    |             |                |
| FAG            | <u>53218+U218</u>  |             |                |
| RIV            | LR 90              |             |                |
| SKF            | <u>53218+U 218</u> |             |                |
|                |                    |             |                |