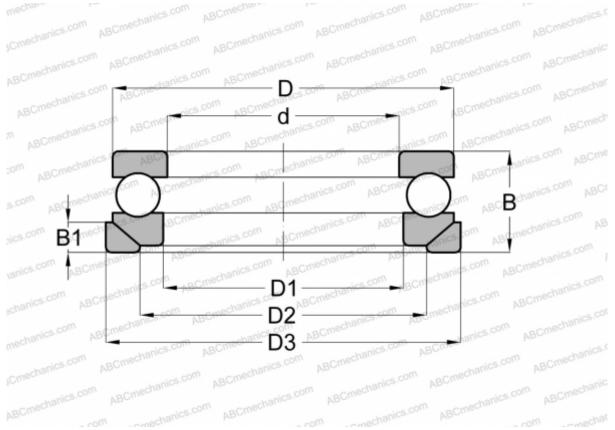

## **Technical specification**

| DIMENSIONS, MM |                    | INTERCHANGE |                |
|----------------|--------------------|-------------|----------------|
| d              | 90,000             | STEYR       | <u>53218 U</u> |
| D              | 135,000            | NSK         | <u>53218 U</u> |
| D1             | 93,000             |             |                |
| D2             | 110,000            |             |                |
| D3             | 140,000            |             |                |
| В              | 42,000             |             |                |
| B1             | 13,500             |             |                |
| WEIGHT, KG     | 2,191              |             |                |
| MANUFACTURER   | FAG                |             |                |
| INTERCHANGE    |                    |             |                |
| ABC            | <u>53218+U218</u>  |             |                |
| RIV            | <u>LR 90</u>       |             |                |
| SKF            | <u>53218+U 218</u> |             |                |
|                |                    |             |                |