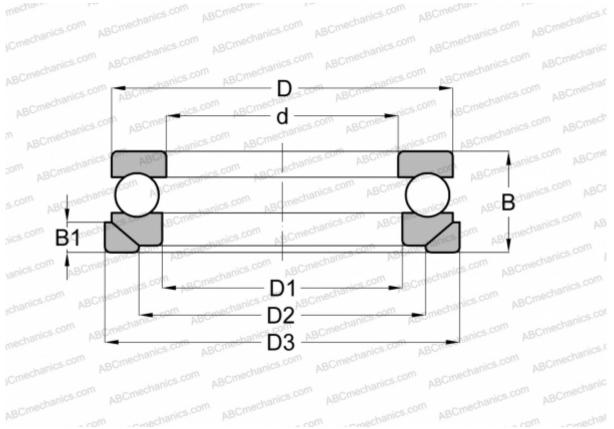

## **Technical specification**

| DIMENSIONS, MM |                    | INTERCHANGE |                |
|----------------|--------------------|-------------|----------------|
| d              | 90,000             | STEYR       | <u>53218 U</u> |
| D              | 135,000            | NSK         | <u>53218 U</u> |
| D1             | 93,000             |             |                |
| D2             | 110,000            |             |                |
| D3             | 140,000            |             |                |
| В              | 42,000             |             |                |
| B1             | 13,500             |             |                |
| WEIGHT, KG     | 2,191              |             |                |
| MANUFACTURER   | RIV                |             |                |
| INTERCHANGE    |                    |             |                |
| ABC            | <u>53218+U218</u>  |             |                |
| FAG            | <u>53218+U218</u>  |             |                |
| SKF            | <u>53218+U 218</u> |             |                |
|                |                    |             |                |