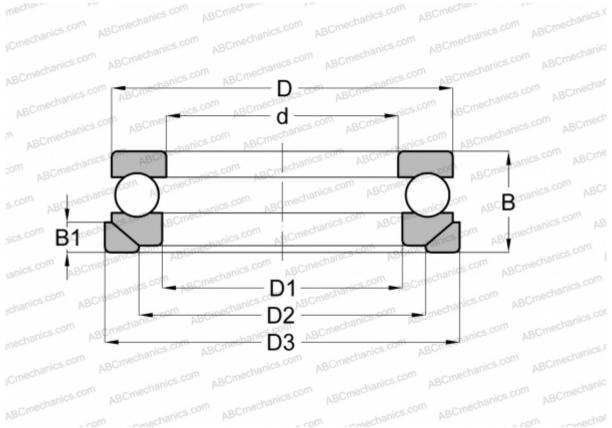

## **Technical specification**

Δ

mechanics.com

| DIMENSIONS, MM            |                                 |
|---------------------------|---------------------------------|
| d                         | 90,000                          |
| D                         | 135,000                         |
| D1                        | 93,000                          |
| D2                        | 110,000                         |
| D3                        | 140,000                         |
| В                         | 42,000                          |
| B1                        | 13,500                          |
| WEIGHT, KG                | 2,100                           |
|                           |                                 |
| MANUFACTURER              | <u>SKF</u>                      |
| MANUFACTURER              | <u>SKF</u>                      |
|                           | <u>SKF</u><br>53218+U218        |
| INTERCHANGE               |                                 |
| INTERCHANGE<br>ABC        | <u>53218+U218</u>               |
| INTERCHANGE<br>ABC<br>FAG | <u>53218+U218</u><br>53218+U218 |