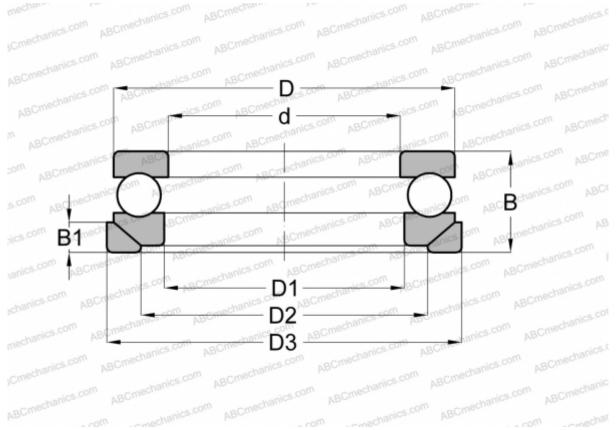

## **Technical specification**

| DIMENSIONS, MM |              | INTERCHANGE |                    |
|----------------|--------------|-------------|--------------------|
| d              | 90,000       | SKF         | <u>53218+U 218</u> |
| D              | 135,000      | NSK         | <u>53218 U</u>     |
| D1             | 93,000       |             |                    |
| D2             | 110,000      |             |                    |
| D3             | 140,000      |             |                    |
| В              | 42,000       |             |                    |
| B1             | 13,500       |             |                    |
| WEIGHT, KG     | 2,191        |             |                    |
| MANUFACTURER   | <b>STEYR</b> |             |                    |
| INTERCHANGE    |              |             |                    |
| ABC            | 53218+U218   |             |                    |
| FAG            | 53218+U218   |             |                    |
| RIV            | <u>LR 90</u> |             |                    |
|                |              |             |                    |