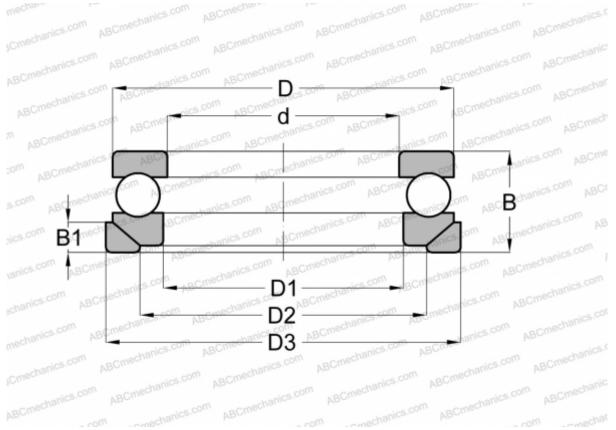

## **Technical specification**

| DIMENSIONS, MM |                   | INTERCHANGE |                    |
|----------------|-------------------|-------------|--------------------|
| d              | 90,000            | SKF         | <u>53218+U 218</u> |
| D              | 135,000           | STEYR       | <u>53218 U</u>     |
| D1             | 93,000            |             |                    |
| D2             | 110,000           |             |                    |
| D3             | 140,000           |             |                    |
| В              | 42,000            |             |                    |
| B1             | 13,500            |             |                    |
| WEIGHT, KG     | 2,191             |             |                    |
| MANUFACTURER   | <u>NSK</u>        |             |                    |
| INTERCHANGE    |                   |             |                    |
| ABC            | <u>53218+U218</u> |             |                    |
| FAG            | <u>53218+U218</u> |             |                    |
| RIV            | <u>LR 90</u>      |             |                    |
|                |                   |             |                    |