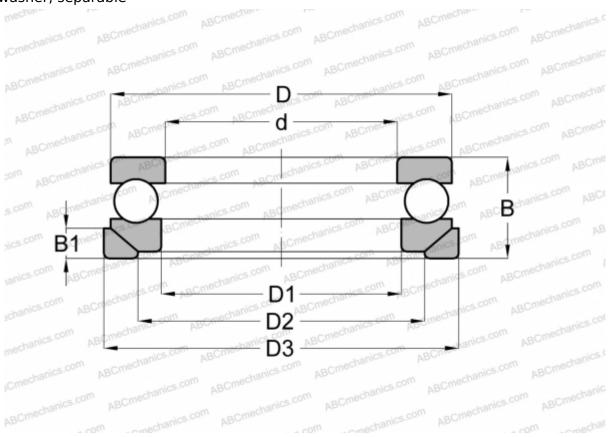

# **DIMENSIONS, MM**

| d          | 90,000  |
|------------|---------|
| D          | 155,000 |
| D1         | 93,000  |
| D2         | 120,000 |
| D3         | 160,000 |
| В          | 59,000  |
| B1         | 18,000  |
| WEIGHT KC  | 4.700   |
| WEIGHT, KG | 4,700   |