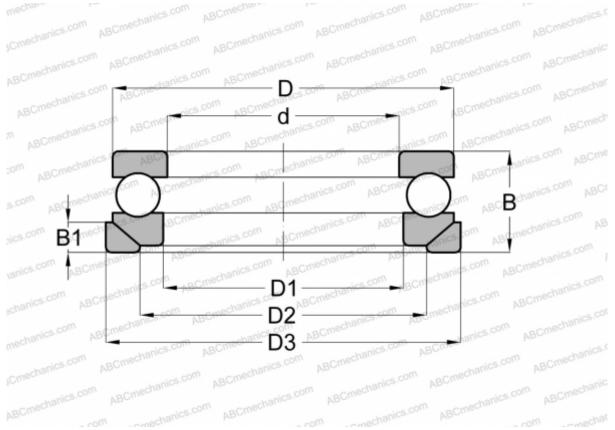

## **Technical specification**

| DIMENSIONS, MM |                   | INTERCHANGE |                    |
|----------------|-------------------|-------------|--------------------|
| d              | 90,000            | SKF         | <u>53318+U 318</u> |
| D              | 155,000           | NSK         | <u>53318 U</u>     |
| D1             | 93,000            |             |                    |
| D2             | 120,000           |             |                    |
| D3             | 160,000           |             |                    |
| В              | 59,000            |             |                    |
| B1             | 18,000            |             |                    |
| WEIGHT, KG     | 4,717             |             |                    |
| MANUFACTURER   | <b>STEYR</b>      |             |                    |
| INTERCHANGE    |                   |             |                    |
| ABC            | <u>53318+U318</u> |             |                    |
| FAG            | <u>53318+U318</u> |             |                    |
| RIV            | <u>MR 90</u>      |             |                    |
|                |                   |             |                    |