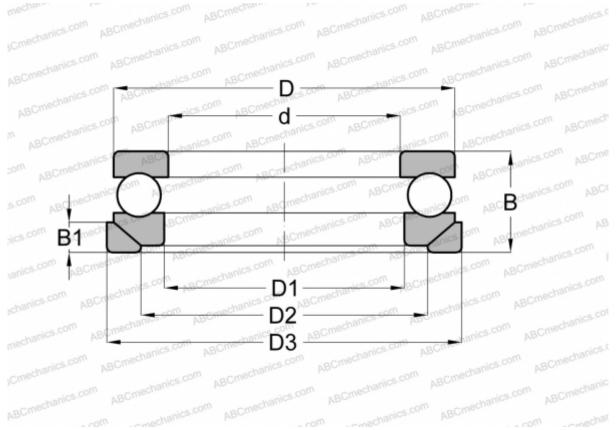

## **Technical specification**

| DIMENSIONS, MM    |                   |
|-------------------|-------------------|
| d                 | 90,000            |
| D                 | 187,000           |
| D1                | 93,000            |
| D2                | 140,000           |
| D3                | 195,000           |
| В                 | 88,000            |
| B1                | 25,500            |
| WEIGHT, KG        | 13,000            |
| MANUFACTURER      | <u>SKF</u>        |
| INTERCHANGE       |                   |
| ABC               | <u>53418+U418</u> |
| RIV               | <u>PR-90</u>      |
| STEYR             | <u>53418 U</u>    |
| INCLUDED PRODUCTS |                   |
| U 418             |                   |