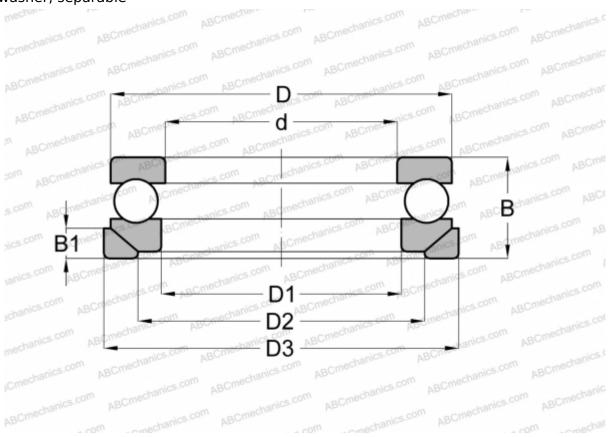

## 53220+U220 ABC

Thrust ball bearings

TYPE: Ball bearings, Thrust ball bearing, Single direction, With spherical housing locating washer and seating washer, separable