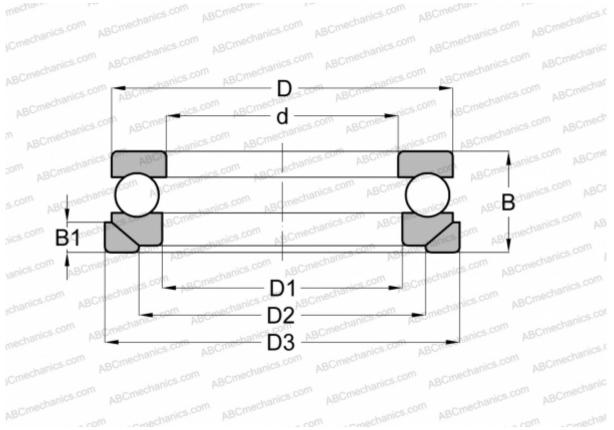

## **Technical specification**

| DIMENSIONS, MM |                    | INTERCHANGE |                |
|----------------|--------------------|-------------|----------------|
| d              | 100,000            | STEYR       | <u>53220 U</u> |
| D              | 150,000            | NSK         | <u>53220 U</u> |
| D1             | 103,000            |             |                |
| D2             | 125,000            |             |                |
| D3             | 155,000            |             |                |
| В              | 45,000             |             |                |
| B1             | 14,000             |             |                |
| WEIGHT, KG     | 2,839              |             |                |
| MANUFACTURER   | RIV                |             |                |
| INTERCHANGE    |                    |             |                |
| ABC            | <u>53220+U220</u>  |             |                |
| FAG            | <u>53220+U220</u>  |             |                |
| SKF            | <u>53220+U 220</u> |             |                |
|                |                    |             |                |