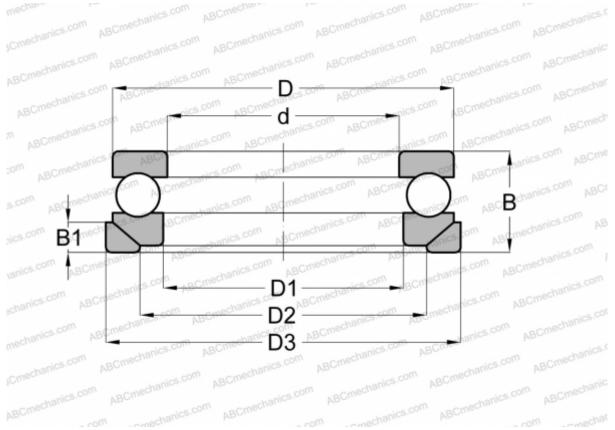

## **Technical specification**

| DIMENSIONS, MM |                   | INTERCHANGE |                |
|----------------|-------------------|-------------|----------------|
| d              | 100,000           | SKF         | 53220+U 220    |
| D              | 150,000           | NSK         | <u>53220 U</u> |
| D1             | 103,000           |             |                |
| D2             | 125,000           |             |                |
| D3             | 155,000           |             |                |
| В              | 45,000            |             |                |
| B1             | 14,000            |             |                |
| WEIGHT, KG     | 2,839             |             |                |
| MANUFACTURER   | <b>STEYR</b>      |             |                |
| INTERCHANGE    |                   |             |                |
| ABC            | <u>53220+U220</u> |             |                |
| FAG            | <u>53220+U220</u> |             |                |
| RIV            | <u>LR 100</u>     |             |                |
|                |                   |             |                |