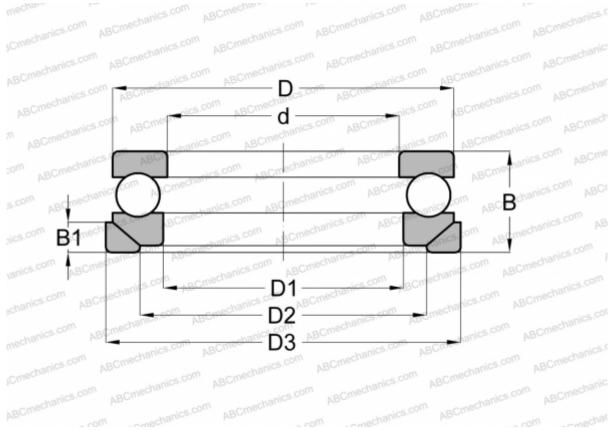

## **Technical specification**

| DIMENSIONS, MM |                   | INTERCHANGE |                    |
|----------------|-------------------|-------------|--------------------|
| d              | 100,000           | SKF         | <u>53220+U 220</u> |
| D              | 150,000           | STEYR       | <u>53220 U</u>     |
| D1             | 103,000           |             |                    |
| D2             | 125,000           |             |                    |
| D3             | 155,000           |             |                    |
| В              | 45,000            |             |                    |
| B1             | 14,000            |             |                    |
| WEIGHT, KG     | 2,839             |             |                    |
| MANUFACTURER   | <u>NSK</u>        |             |                    |
| INTERCHANGE    |                   |             |                    |
| ABC            | <u>53220+U220</u> |             |                    |
| FAG            | <u>53220+U220</u> |             |                    |
| RIV            | <u>LR 100</u>     |             |                    |
|                |                   |             |                    |