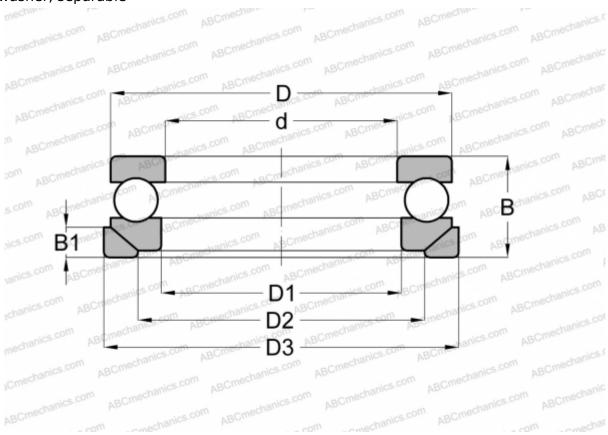

## 53320+U320 FAG

Thrust ball bearings

TYPE: Ball bearings, Thrust ball bearing, Single direction, With spherical housing locating washer and seating washer, separable

## **Technical specification**

| DIMENSIONS, MM |                   | INTERCHANGE |                |
|----------------|-------------------|-------------|----------------|
| d              | 100,000           | STEYR       | <u>53320 l</u> |
| D              | 170,000           | NSK         | <u>53320 l</u> |
| D1             | 103,000           |             |                |
| D2             | 135,000           |             |                |
| D3             | 175,000           |             |                |
| В              | 64,000            |             |                |
| B1             | 18,000            |             |                |
| WEIGHT, KG     | 6,033             |             |                |
| MANUFACTURER   | FAG               |             |                |
| INTERCHANGE    |                   |             |                |
| ABC            | <u>53320+U320</u> |             |                |
| RIV            | MR 100            |             |                |
| SKF            | 53320+U 320       |             |                |