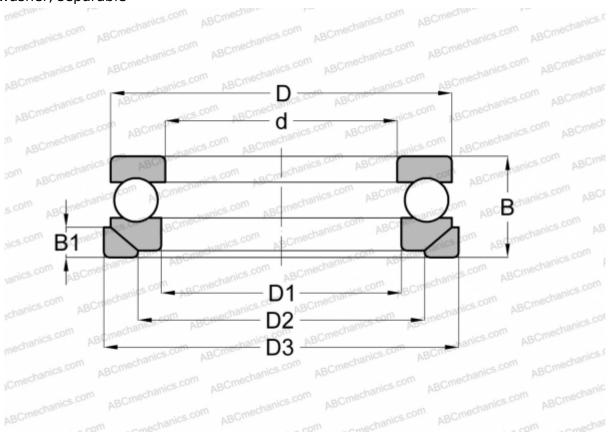

## **Technical specification**

| DIMENSIONS, MM |             | INTERCHANGE |                |
|----------------|-------------|-------------|----------------|
| d              | 100,000     | STEYR       | <u>53320 U</u> |
| D              | 170,000     | NSK         | <u>53320 U</u> |
| D1             | 103,000     |             |                |
| D2             | 135,000     |             |                |
| D3             | 175,000     |             |                |
| В              | 64,000      |             |                |
| B1             | 18,000      |             |                |
| WEIGHT, KG     | 6,033       |             |                |
| MANUFACTURER   | RIV         |             |                |
| INTERCHANGE    |             |             |                |
| ABC            | 53320+U320  |             |                |
| FAG            | 53320+U320  |             |                |
| SKF            | 53320+U 320 |             |                |