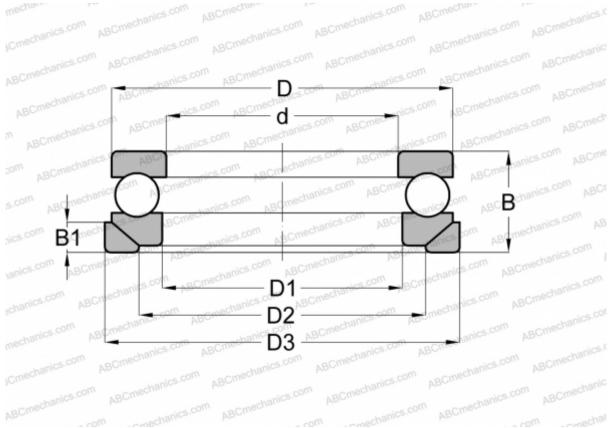

## **Technical specification**

Δ

mechanics.com

| DIMENSIONS, MM            |                                 |
|---------------------------|---------------------------------|
| d                         | 100,000                         |
| D                         | 170,000                         |
| D1                        | 103,000                         |
| D2                        | 135,000                         |
| D3                        | 175,000                         |
| В                         | 64,000                          |
| B1                        | 18,000                          |
| WEIGHT, KG                | 5,950                           |
| MANUFACTURER              | SKF                             |
| MANUFACIURER              |                                 |
| INTERCHANGE               |                                 |
|                           | <u>53320+U320</u>               |
| INTERCHANGE               |                                 |
| INTERCHANGE<br>ABC        | 53320+U320                      |
| INTERCHANGE<br>ABC<br>FAG | <u>53320+U320</u><br>53320+U320 |