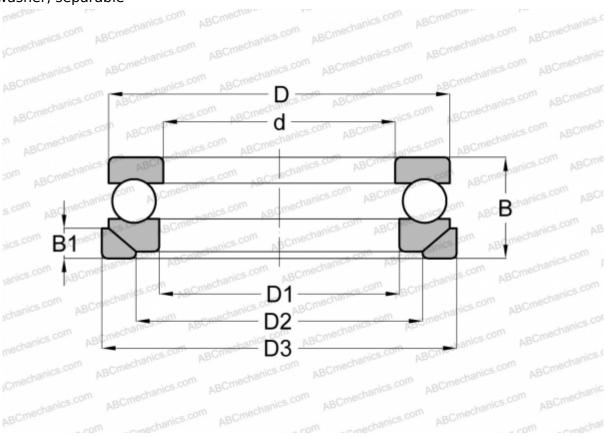

#### **DIMENSIONS, MM** d 100,000 D 205,000 D1 103,000 D2 155,000 D3 220,000 В 98,000 В1 27,000 WEIGHT, KG 18,000