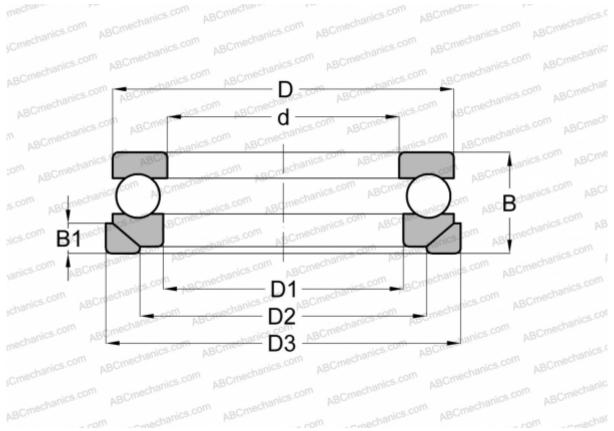

## **Technical specification**

| DIMENSIONS, MM |                   | INTERCHANGE |                |
|----------------|-------------------|-------------|----------------|
| d              | 100,000           | STEYR       | <u>53420 U</u> |
| D              | 205,000           |             |                |
| D1             | 103,000           |             |                |
| D2             | 155,000           |             |                |
| D3             | 220,000           |             |                |
| В              | 98,000            |             |                |
| B1             | 27,000            |             |                |
| WEIGHT, KG     | 17,781            |             |                |
| MANUFACTURER   | <u>NSK</u>        |             |                |
| INTERCHANGE    |                   |             |                |
| ABC            | <u>53420+U420</u> |             |                |
| RIV            | <u>PR-100</u>     |             |                |
| SKF            | 53420 M+U 420     |             |                |