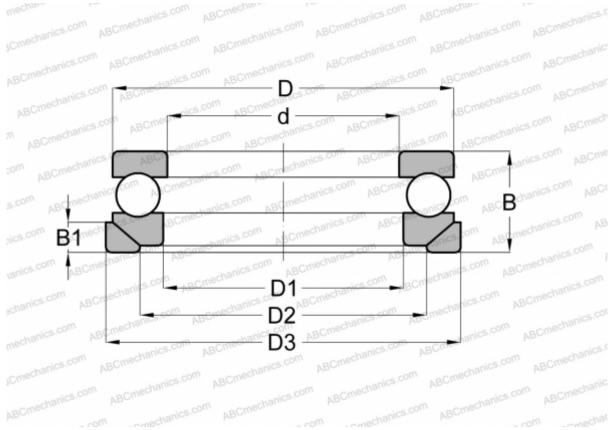

## **Technical specification**

| DIMENSIONS, MM |                   | INTERCHANGE |                |
|----------------|-------------------|-------------|----------------|
| d              | 110,000           | STEYR       | <u>53222 U</u> |
| D              | 160,000           | NSK         | 53222 U        |
| D1             | 113,000           |             |                |
| D2             | 135,000           |             |                |
| D3             | 165,000           |             |                |
| В              | 45,000            |             |                |
| B1             | 14,000            |             |                |
| WEIGHT, KG     | 3,062             |             |                |
| MANUFACTURER   | FAG               |             |                |
| INTERCHANGE    |                   |             |                |
| ABC            | <u>53222+U222</u> |             |                |
| RIV            | <u>LR 110</u>     |             |                |
| SKF            | 53222+U 222       |             |                |
|                |                   |             |                |