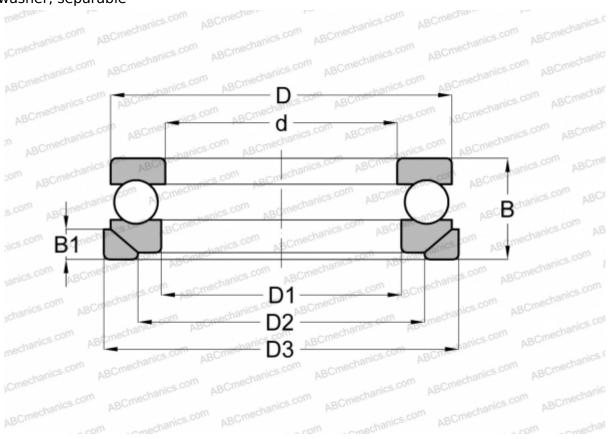

## **Technical specification**

| DIMENSIONS, MM |             | INTERCHANGE |                |
|----------------|-------------|-------------|----------------|
| d              | 110,000     | STEYR       | <u>53222 U</u> |
| D              | 160,000     | NSK         | <u>53222 U</u> |
| D1             | 113,000     |             |                |
| D2             | 135,000     |             |                |
| D3             | 165,000     |             |                |
| В              | 45,000      |             |                |
| B1             | 14,000      |             |                |
| WEIGHT, KG     | 3,062       |             |                |
| MANUFACTURER   | RIV         |             |                |
| INTERCHANGE    |             |             |                |
| ABC            | 53222+U222  |             |                |
| FAG            | 53222+U222  |             |                |
| SKF            | 53222+U 222 |             |                |