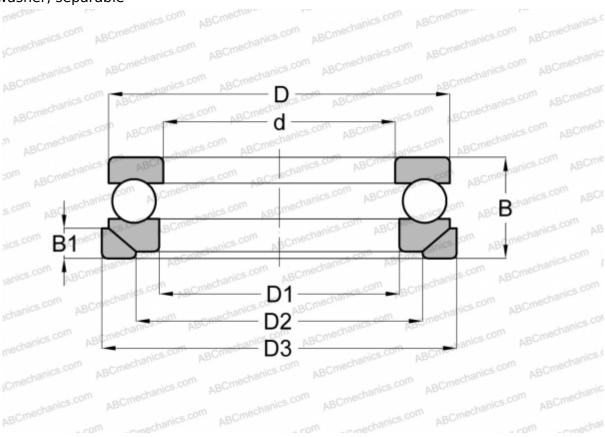

## **Technical specification**

| DIMENSIONS, MM |         |
|----------------|---------|
| d              | 110,000 |
| D              | 160,000 |
| D1             | 113,000 |
| D2             | 135,000 |
| D3             | 165,000 |
| В              | 45,000  |
| B1             | 14,000  |
| WEIGHT, KG     | 2,910   |
| MANUFACTURER   | SKF     |