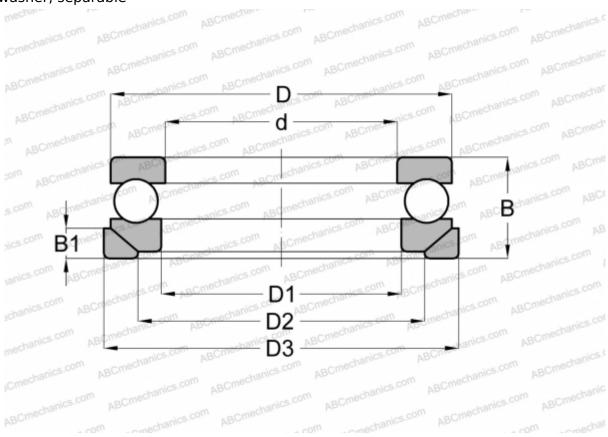

## **53222 U STEYR**

Thrust ball bearings

TYPE: Ball bearings, Thrust ball bearing, Single direction, With spherical housing locating washer and seating washer, separable

## **Technical specification**

| DIMENSIONS, MM |               | INTERCHANGE |                |
|----------------|---------------|-------------|----------------|
| d              | 110,000       | SKF         | 53222+U 222    |
| D              | 160,000       | NSK         | <u>53222 U</u> |
| D1             | 113,000       |             |                |
| D2             | 135,000       |             |                |
| D3             | 165,000       |             |                |
| В              | 45,000        |             |                |
| B1             | 14,000        |             |                |
| WEIGHT, KG     | 3,062         |             |                |
| MANUFACTURER   | STEYR         |             |                |
| INTERCHANGE    |               |             |                |
| ABC            | 53222+U222    |             |                |
| FAG            | 53222+U222    |             |                |
| RIV            | <u>LR 110</u> |             |                |