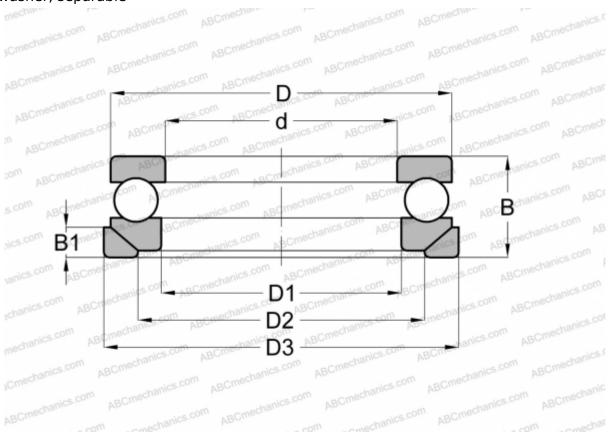

## **53222 U NSK**

Thrust ball bearings

TYPE: Ball bearings, Thrust ball bearing, Single direction, With spherical housing locating washer and seating washer, separable

## **Technical specification**

| DIMENSIONS, MM |            | INTERCHANGE |                    |
|----------------|------------|-------------|--------------------|
| d              | 110,000    | SKF         | <u>53222+U 222</u> |
| D              | 160,000    | STEYR       | <u>53222 U</u>     |
| D1             | 113,000    |             |                    |
| D2             | 135,000    |             |                    |
| D3             | 165,000    |             |                    |
| В              | 45,000     |             |                    |
| B1             | 14,000     |             |                    |
| WEIGHT, KG     | 3,062      |             |                    |
| MANUFACTURER   | NSK        |             |                    |
| INTERCHANGE    |            |             |                    |
| ABC            | 53222+U222 |             |                    |
| FAG            | 53222+U222 |             |                    |
| RIV            | LR 110     |             |                    |