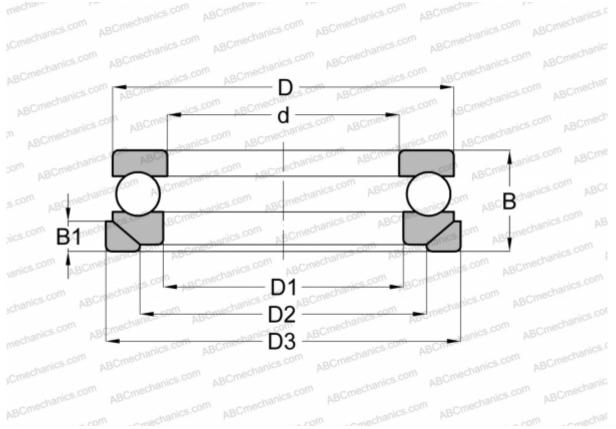

## **Technical specification**

| DIMENSIONS, MM |                   | INTERCHANGE |                |
|----------------|-------------------|-------------|----------------|
| d              | 110,000           | STEYR       | <u>53322 U</u> |
| D              | 187,000           | NSK         | <u>53322 U</u> |
| D1             | 113,000           |             |                |
| D2             | 150,000           |             |                |
| D3             | 195,000           |             |                |
| В              | 72,000            |             |                |
| B1             | 20,500            |             |                |
| WEIGHT, KG     | 9,072             |             |                |
| MANUFACTURER   | FAG               |             |                |
| INTERCHANGE    |                   |             |                |
| ABC            | <u>53322+U322</u> |             |                |
| RIV            | <u>MR 110</u>     |             |                |
| SKF            | 53322 M+U 322     |             |                |
|                |                   |             |                |