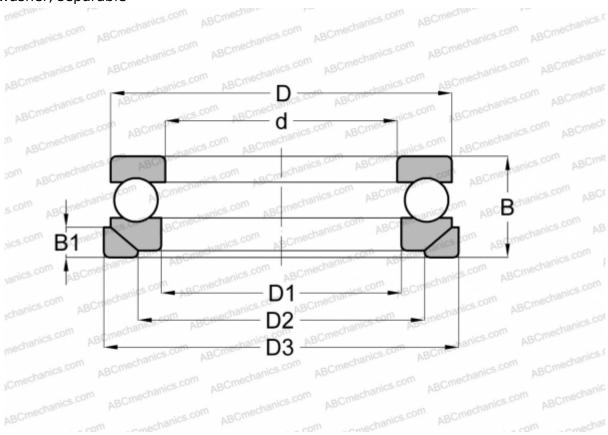

## **Technical specification**

| d  | 110,000 |
|----|---------|
| D  | 187,000 |
| D1 | 113,000 |
| D2 | 150,000 |
| D3 | 195,000 |
| В  | 72,000  |
| B1 | 20,500  |

**WEIGHT, KG** 9,100

MANUFACTURER SKF