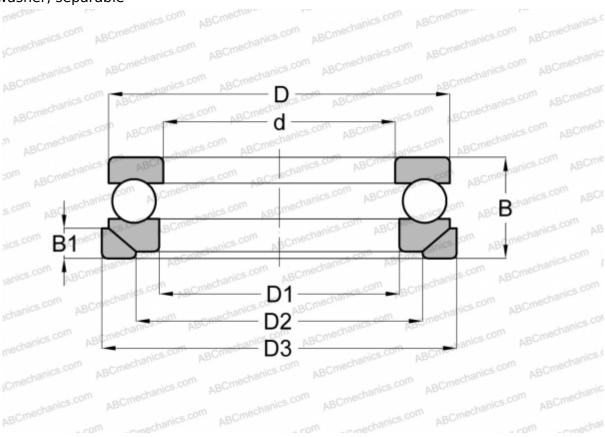

## **Technical specification**

| DIMENSIONS, MM |                   | INTERCHANGE |                |
|----------------|-------------------|-------------|----------------|
| d              | 110,000           | SKF         | 53322 M+U 322  |
| D              | 187,000           | STEYR       | <u>53322 U</u> |
| D1             | 113,000           |             |                |
| D2             | 150,000           |             |                |
| D3             | 195,000           |             |                |
| В              | 72,000            |             |                |
| B1             | 20,500            |             |                |
| WEIGHT, KG     | 9,072             |             |                |
| MANUFACTURER   | NSK               |             |                |
| INTERCHANGE    |                   |             |                |
| ABC            | <u>53322+U322</u> |             |                |
| FAG            | 53322MP+U322      |             |                |
| RIV            | MR 110            |             |                |