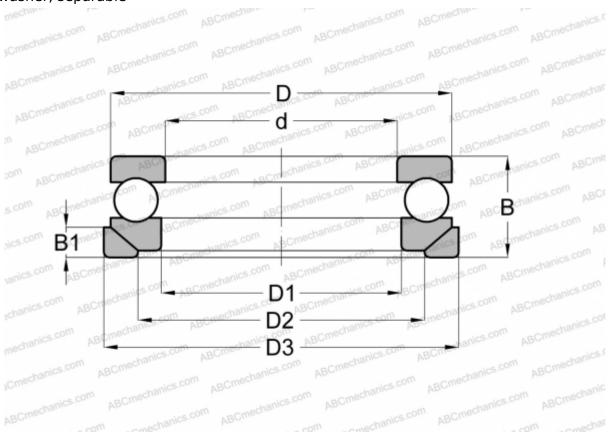

## 53224+U224 ABC

Thrust ball bearings

TYPE: Ball bearings, Thrust ball bearing, Single direction, With spherical housing locating washer and seating washer, separable

## **Technical specification**

| Terchange   Terc |
|------------------------------------------------------------------------------------------------------------------------------------------------------------------------------------------------------------------------------------------------------------------------------------------------------------------------------------------------------------------------------------------------------------------------------------------------------------------------------------------------------------------------------------------------------------------------------------------------------------------------------------------------------------------------------------------------------------------------------------------------------------------------------------------------------------------------------------------------------------------------------------------------------------------------------------------------------------------------------------------------------------------------------------------------------------------------------------------------------------------------------------------------------------------------------------------------------------------------------------------------------------------------------------------------------------------------------------------------------------------------------------------------------------------------------------------------------------------------------------------------------------------------------------------------------------------------------------------------------------------------------------------------------------------------------------------------------------------------------------------------------------------------------------------------------------------------------------------------------------------------------------------------------------------------------------------------------------------------------------------------------------------------------------------------------------------------------------------------------------------------------|
| D1                                                                                                                                                                                                                                                                                                                                                                                                                                                                                                                                                                                                                                                                                                                                                                                                                                                                                                                                                                                                                                                                                                                                                                                                                                                                                                                                                                                                                                                                                                                                                                                                                                                                                                                                                                                                                                                                                                                                                                                                                                                                                                                           |
| D2 145,000 D3 175,000 B 46,000 B1 15,000 WEIGHT, KG 3,461 MANUFACTURER ABC INTERCHANGE                                                                                                                                                                                                                                                                                                                                                                                                                                                                                                                                                                                                                                                                                                                                                                                                                                                                                                                                                                                                                                                                                                                                                                                                                                                                                                                                                                                                                                                                                                                                                                                                                                                                                                                                                                                                                                                                                                                                                                                                                                       |
| D3 175,000 B 46,000 B1 15,000 WEIGHT, KG 3,461 MANUFACTURER ABC INTERCHANGE                                                                                                                                                                                                                                                                                                                                                                                                                                                                                                                                                                                                                                                                                                                                                                                                                                                                                                                                                                                                                                                                                                                                                                                                                                                                                                                                                                                                                                                                                                                                                                                                                                                                                                                                                                                                                                                                                                                                                                                                                                                  |
| B 46,000 B1 15,000  WEIGHT, KG 3,461  MANUFACTURER ABC  INTERCHANGE                                                                                                                                                                                                                                                                                                                                                                                                                                                                                                                                                                                                                                                                                                                                                                                                                                                                                                                                                                                                                                                                                                                                                                                                                                                                                                                                                                                                                                                                                                                                                                                                                                                                                                                                                                                                                                                                                                                                                                                                                                                          |
| WEIGHT, KG 3,461 MANUFACTURER ABC INTERCHANGE                                                                                                                                                                                                                                                                                                                                                                                                                                                                                                                                                                                                                                                                                                                                                                                                                                                                                                                                                                                                                                                                                                                                                                                                                                                                                                                                                                                                                                                                                                                                                                                                                                                                                                                                                                                                                                                                                                                                                                                                                                                                                |
| WEIGHT, KG 3,461 MANUFACTURER ABC INTERCHANGE                                                                                                                                                                                                                                                                                                                                                                                                                                                                                                                                                                                                                                                                                                                                                                                                                                                                                                                                                                                                                                                                                                                                                                                                                                                                                                                                                                                                                                                                                                                                                                                                                                                                                                                                                                                                                                                                                                                                                                                                                                                                                |
| MANUFACTURER ABC INTERCHANGE                                                                                                                                                                                                                                                                                                                                                                                                                                                                                                                                                                                                                                                                                                                                                                                                                                                                                                                                                                                                                                                                                                                                                                                                                                                                                                                                                                                                                                                                                                                                                                                                                                                                                                                                                                                                                                                                                                                                                                                                                                                                                                 |
| INTERCHANGE                                                                                                                                                                                                                                                                                                                                                                                                                                                                                                                                                                                                                                                                                                                                                                                                                                                                                                                                                                                                                                                                                                                                                                                                                                                                                                                                                                                                                                                                                                                                                                                                                                                                                                                                                                                                                                                                                                                                                                                                                                                                                                                  |
|                                                                                                                                                                                                                                                                                                                                                                                                                                                                                                                                                                                                                                                                                                                                                                                                                                                                                                                                                                                                                                                                                                                                                                                                                                                                                                                                                                                                                                                                                                                                                                                                                                                                                                                                                                                                                                                                                                                                                                                                                                                                                                                              |
| FAG <u>53224+U224</u>                                                                                                                                                                                                                                                                                                                                                                                                                                                                                                                                                                                                                                                                                                                                                                                                                                                                                                                                                                                                                                                                                                                                                                                                                                                                                                                                                                                                                                                                                                                                                                                                                                                                                                                                                                                                                                                                                                                                                                                                                                                                                                        |
|                                                                                                                                                                                                                                                                                                                                                                                                                                                                                                                                                                                                                                                                                                                                                                                                                                                                                                                                                                                                                                                                                                                                                                                                                                                                                                                                                                                                                                                                                                                                                                                                                                                                                                                                                                                                                                                                                                                                                                                                                                                                                                                              |
| RIV <u>LR 120</u>                                                                                                                                                                                                                                                                                                                                                                                                                                                                                                                                                                                                                                                                                                                                                                                                                                                                                                                                                                                                                                                                                                                                                                                                                                                                                                                                                                                                                                                                                                                                                                                                                                                                                                                                                                                                                                                                                                                                                                                                                                                                                                            |
| SKF <u>53224+U 224</u>                                                                                                                                                                                                                                                                                                                                                                                                                                                                                                                                                                                                                                                                                                                                                                                                                                                                                                                                                                                                                                                                                                                                                                                                                                                                                                                                                                                                                                                                                                                                                                                                                                                                                                                                                                                                                                                                                                                                                                                                                                                                                                       |