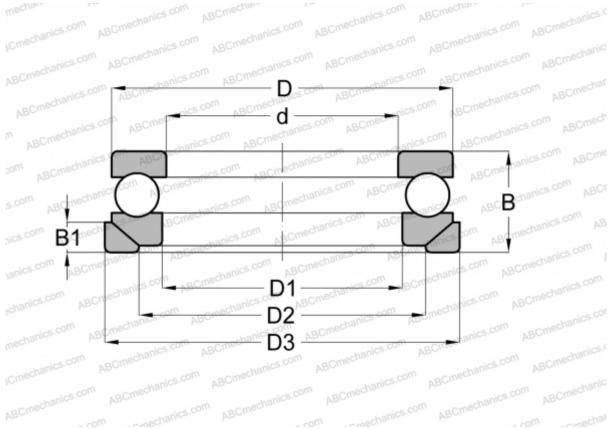

## **Technical specification**

| DIMENSIONS, MM |             | INTERCHANGE |                |
|----------------|-------------|-------------|----------------|
| d              | 120,000     | STEYR       | <u>53224 U</u> |
| D              | 170,000     | NSK         | <u>53224 U</u> |
| D1             | 123,000     |             |                |
| D2             | 145,000     |             |                |
| D3             | 175,000     |             |                |
| В              | 46,000      |             |                |
| B1             | 15,000      |             |                |
| WEIGHT, KG     | 3,461       |             |                |
| MANUFACTURER   | <u>RIV</u>  |             |                |
| INTERCHANGE    |             |             |                |
| ABC            | 53224+U224  |             |                |
| FAG            | 53224+U224  |             |                |
| SKF            | 53224+U 224 |             |                |
|                |             |             |                |