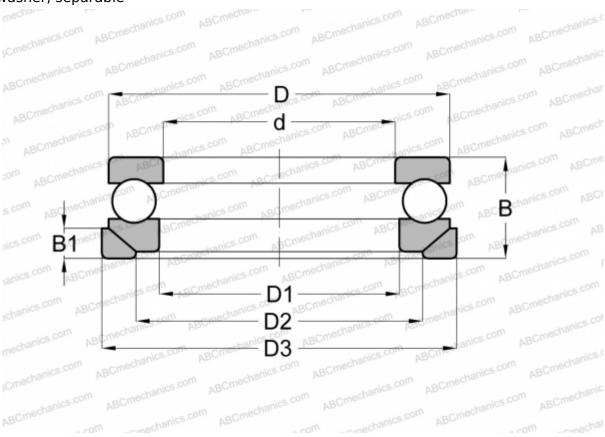

#### **DIMENSIONS, MM** d 120,000 D 170,000 D1 123,000 145,000 D2 D3 175,000 В 46,000 В1 15,000 WEIGHT, KG 3,200 **MANUFACTURER SKF**