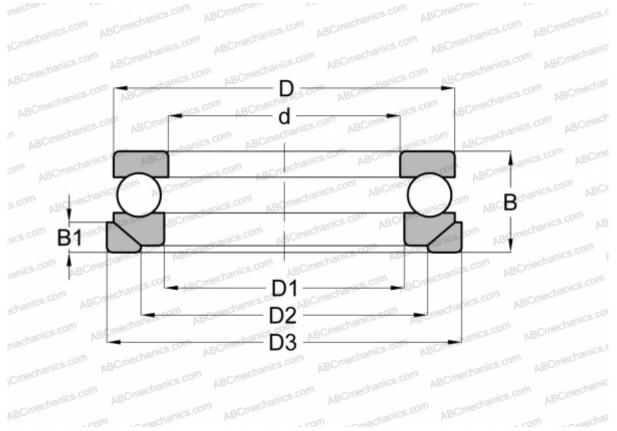

## **Technical specification**

| DIMENSIONS, MM |               | INTERCHANGE |                |
|----------------|---------------|-------------|----------------|
| d              | 120,000       | STEYR       | <u>53324 U</u> |
| D              | 205,000       | NSK         | <u>53324 U</u> |
| D1             | 123,000       |             |                |
| D2             | 165,000       |             |                |
| D3             | 220,000       |             |                |
| В              | 80,000        |             |                |
| B1             | 22,000        |             |                |
| WEIGHT, KG     | 12,701        |             |                |
| MANUFACTURER   | ABC           |             |                |
| INTERCHANGE    |               |             |                |
| FAG            | 53324MP+U324  |             |                |
| RIV            | <u>MR 120</u> |             |                |
| SKF            | 53324 M+U 324 |             |                |
|                |               |             |                |