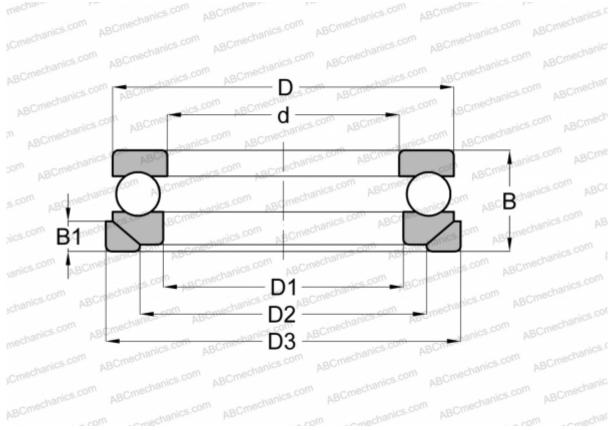

## **Technical specification**

| DIMENSIONS, MM |                   | INTERCHANGE |                |
|----------------|-------------------|-------------|----------------|
| d              | 120,000           | STEYR       | <u>53324 U</u> |
| D              | 205,000           | NSK         | 53324 U        |
| D1             | 123,000           |             |                |
| D2             | 165,000           |             |                |
| D3             | 220,000           |             |                |
| В              | 80,000            |             |                |
| B1             | 22,000            |             |                |
| WEIGHT, KG     | 12,701            |             |                |
| MANUFACTURER   | FAG               |             |                |
| INTERCHANGE    |                   |             |                |
| ABC            | <u>53324+U324</u> |             |                |
| RIV            | <u>MR 120</u>     |             |                |
| SKF            | 53324 M+U 324     |             |                |
|                |                   |             |                |