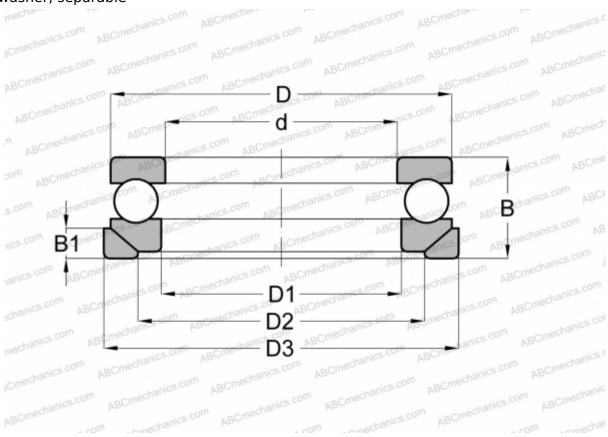

## **53324 U NSK**

Thrust ball bearings

TYPE: Ball bearings, Thrust ball bearing, Single direction, With spherical housing locating washer and seating washer, separable

## **Technical specification**

| DIMENSIONS, MM |                   | INTERCHANGE |                |
|----------------|-------------------|-------------|----------------|
| d              | 120,000           | SKF         | 53324 M+U 324  |
| D              | 205,000           | STEYR       | <u>53324 U</u> |
| D1             | 123,000           |             |                |
| D2             | 165,000           |             |                |
| D3             | 220,000           |             |                |
| В              | 80,000            |             |                |
| B1             | 22,000            |             |                |
| WEIGHT, KG     | 12,701            |             |                |
| MANUFACTURER   | NSK               |             |                |
| INTERCHANGE    |                   |             |                |
| ABC            | <u>53324+U324</u> |             |                |
| FAG            | 53324MP+U324      |             |                |
| RIV            | MR 120            |             |                |