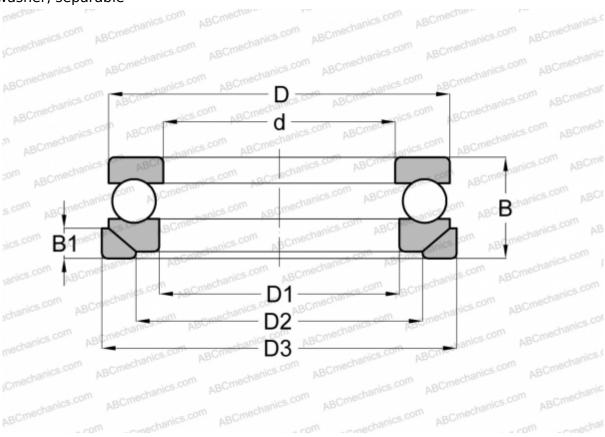

## 53226+U226 ABC

Thrust ball bearings

TYPE: Ball bearings, Thrust ball bearing, Single direction, With spherical housing locating washer and seating washer, separable

## **Technical specification**

| DIMENSIONS, MM |                   | INTERCHANGE |                |
|----------------|-------------------|-------------|----------------|
| d              | 130,000           | STEYR       | <u>53226 l</u> |
| D              | 187,000           | NSK         | <u>53226 l</u> |
| D1             | 133,000           |             |                |
| D2             | 160,000           |             |                |
| D3             | 195,000           |             |                |
| В              | 53,000            |             |                |
| B1             | 17,000            |             |                |
| WEIGHT, KG     | 4,990             |             |                |
| MANUFACTURER   | ABC               |             |                |
| INTERCHANGE    |                   |             |                |
| FAG            | <u>53226+U226</u> |             |                |
| RIV            | LR 130            |             |                |
| SKF            | 53226+U 226       |             |                |